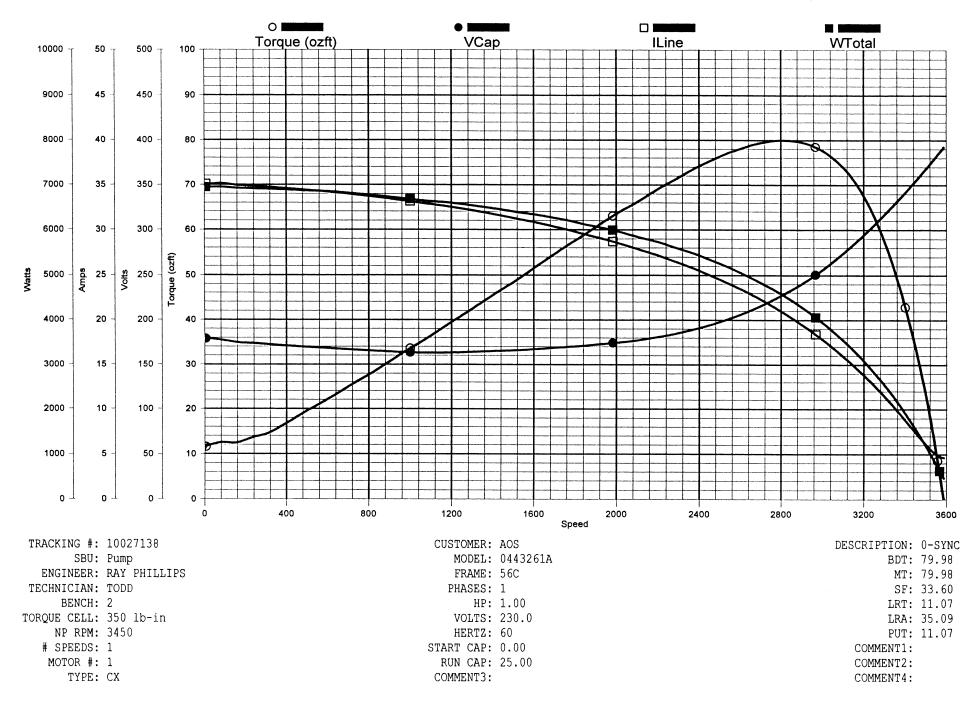

### **AO Smith**

Performance Down Project: 0443261 (High Speed)

Tuesday, August 03, 2004 06:27 PM

4 of 5