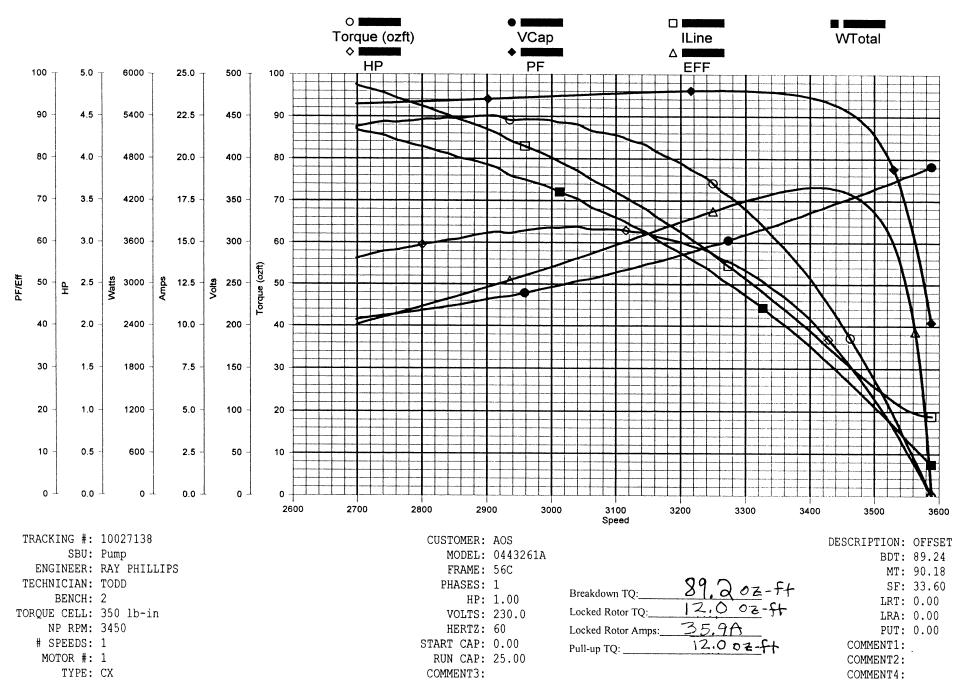

### **AO Smith**

Performance Down Project: 0443261 (High Speed)

Tuesday, August 03, 2004 06:27 PM

4 of 5