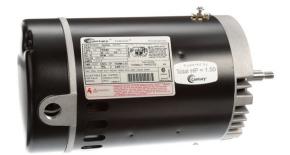

# **PRODUCT INFORMATION PACKET**

Model No: B229SE Catalog No: B229SE Pool Pump Motor, 1.5 HP, 1 Ph, 60 Hz, 230/115 V, 3600 RPM, Y56J Frame, DP

Regal and Century are trademarks of Regal Rexnord Corporation or one of its affiliated companies. ©2022 Regal Rexnord Corporation, All Rights Reserved. MC017097E

Product Information Packet: Model No: B229SE, Catalog No:B229SE Pool Pump Motor, 1.5 HP, 1 Ph, 60 Hz, 230/115 V, 3600 RPM, Y56J Frame, DP

#### Nameplate Specifications

| Output HP          | 1.5 Hp              | Output KW           | 1.1 kW     |  |
|--------------------|---------------------|---------------------|------------|--|
| Frequency          | 60 Hz               | Voltage             | 230/115 V  |  |
| Current            | 7.2/14.4 A          | Speed               | 3450 rpm   |  |
| Service Factor     | 1                   | Phase               | 1          |  |
| Duty               | Continuous          | Insulation Class    | В          |  |
| Frame              | Y56J                | Enclosure           | Drip Proof |  |
| Thermal Protection | Thermally Protected | Ambient Temperature | 50 °C      |  |
| UL                 | Recognized          | CSA                 | Y          |  |
| Number of Speeds   | 1                   |                     |            |  |

#### **Technical Specifications**

| Electrical Type       | Permanent Split Capacitor, Single Or Dual<br>Voltage | Poles             | 2            |
|-----------------------|------------------------------------------------------|-------------------|--------------|
| Rotation              | Counterclockwise Pump End                            | Mounting          | Round        |
| Motor Orientation     | Horizontal                                           | Drive End Bearing | Ball         |
| Opp Drive End Bearing | Ball                                                 | Frame Material    | Rolled Steel |
| Shaft Type            | 7/16 Threaded                                        | Overall Length    | 13.91 in     |
| Frame Length          | 7.38 in                                              | Shaft Diameter    | 0.625 in     |
| Shaft Extension       | 2.57 in                                              |                   |              |
| Connection Drawing    | 02282603-001                                         | Outline Drawing   | B229SE       |