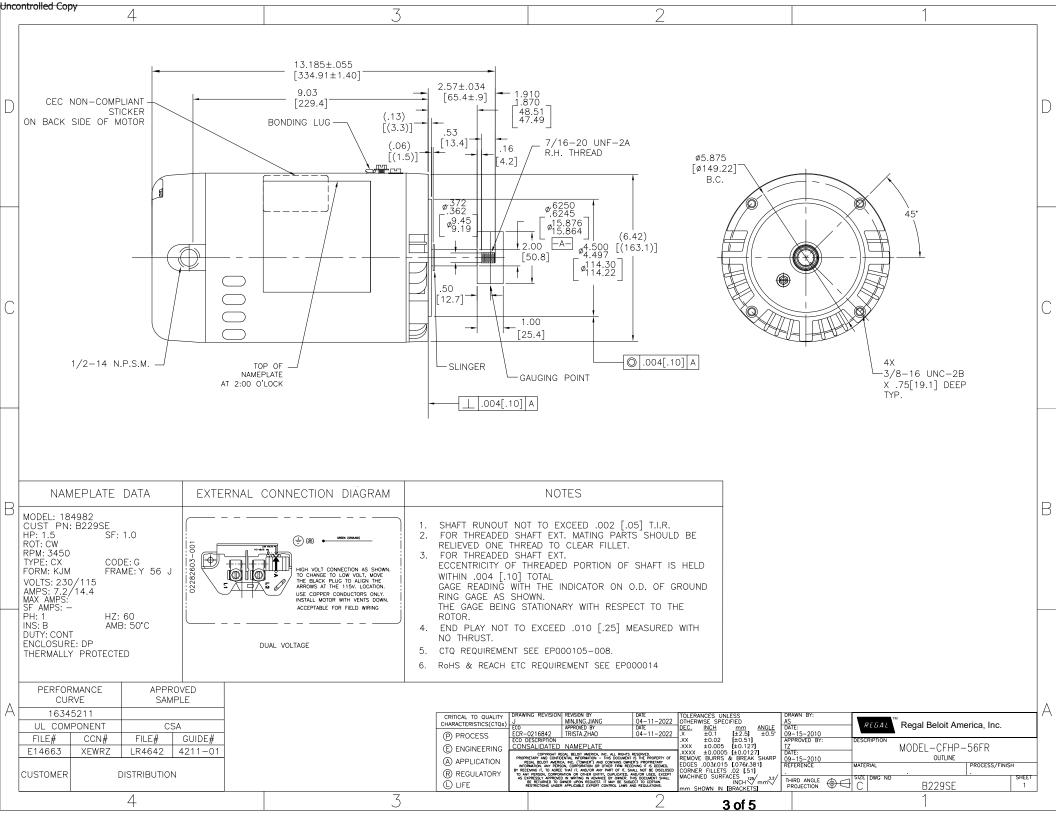

#### Nameplate Specifications

| Output HP          | 1.5 Hp              | Output KW           | 1.1 kW     |  |
|--------------------|---------------------|---------------------|------------|--|
| Frequency          | 60 Hz               | Voltage             | 230/115 V  |  |
| Current            | 7.2/14.4 A          | Speed               | 3450 rpm   |  |
| Service Factor     | 1                   | Phase               | 1          |  |
| Duty               | Continuous          | Insulation Class    | В          |  |
| Frame              | Y56J                | Enclosure           | Drip Proof |  |
| Thermal Protection | Thermally Protected | Ambient Temperature | 50 °C      |  |
| UL                 | Recognized          | CSA                 | Y          |  |
| Number of Speeds   | 1                   |                     |            |  |

#### **Technical Specifications**

| Electrical Type       | Permanent Split Capacitor, Single Or Dual<br>Voltage | Poles             | 2            |
|-----------------------|------------------------------------------------------|-------------------|--------------|
| Rotation              | Counterclockwise Pump End                            | Mounting          | Round        |
| Motor Orientation     | Horizontal                                           | Drive End Bearing | Ball         |
| Opp Drive End Bearing | Ball                                                 | Frame Material    | Rolled Steel |
| Shaft Type            | 7/16 Threaded                                        | Overall Length    | 13.91 in     |
| Frame Length          | 7.38 in                                              | Shaft Diameter    | 0.625 in     |
| Shaft Extension       | 2.57 in                                              |                   |              |
| Connection Drawing    | 02282603-001                                         | Outline Drawing   | B229SE       |